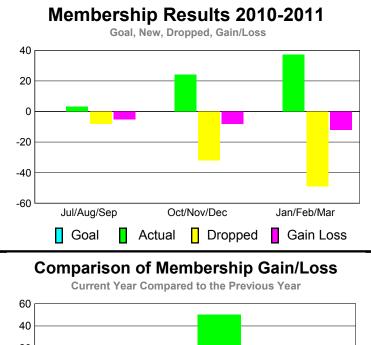

# Club Results 2010-2011 Goal, New, Dropped, Gain/Loss 6 4 2 0 -2 -4

Oct/Nov/Dec

Dropped

Jan/Feb/Mar

Gain Loss

### YTD Status Quo Clubs 2010-2011

Status Quo Clubs Compared to Status Quo Members

6
4
2
0
-2
-4
-6

Jul/Aug/Sep Oct/Nov/Dec Jan/Feb/Mar

Status Quo Clubs Total Status Quo Members

| <u> </u>    |             |               |             |             |             |  |
|-------------|-------------|---------------|-------------|-------------|-------------|--|
|             | <u>N</u>    | <b>Aember</b> | Membership  |             |             |  |
|             |             | 201           | 2009-2010   |             |             |  |
|             |             |               |             |             |             |  |
|             | Net         | Actual        | Actual      | Gain/       | Gain/       |  |
| Mandle      | Memb        | New           | Dropped     | Loss of     | Loss of     |  |
| Month       | <u>Goal</u> | <u>Memb</u>   | <u>Memb</u> | <u>Memb</u> | <u>Memb</u> |  |
| Jul/Aug/Sep | 0           | 3             | -8          | -5          | -42         |  |
| Oct/Nov/Dec | 0           | 24            | -32         | -8          | 50          |  |
| Jan/Feb/Mar | 0           | 37            | -49         | -12         | 11          |  |
| Totals      | 0           | 64            | -89         | -25         | 19          |  |

### MEMBERSHIP **Membership** Results <u>Membership</u> 2010-2011 2009-2010 Gain/ Net **Actual** Actual Gain/ Memb New Dropped Loss of Loss of Month Goal Memb Memb Memb Memb Jul/Aug/Sep -7 0 3 -3 0 Oct/Nov/Dec 2 0 0 0 0 Jan/Feb/Mar -2 5 -3 Totals -6