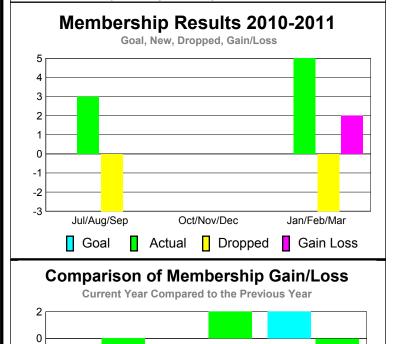

### MEMBERSHIP **Membership** Results <u>Membership</u> 2010-2011 2009-2010 Gain/ Net **Actual** Actual Gain/ Memb New Dropped Loss of Loss of Month Goal Memb Memb Memb Memb Jul/Aug/Sep -7 0 3 -3 0 Oct/Nov/Dec 2 0 0 0 0 Jan/Feb/Mar -2 5 -3 Totals -6