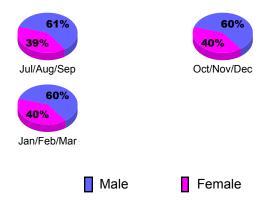

# **Gender Comparison 2010-2011**

Jan/Feb/Mar

Totals

# **Gender Comparison 2010-2011**

Oct/Nov/Dec

Jan/Feb/Mar

Previous Year