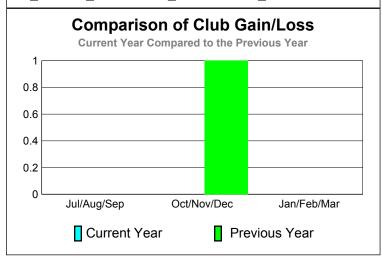

### Comparison of Club Gain/Loss

### 2010-2011 GMT Reports for District (or Undistricted) District 49 B ALASKA

GMT: DANA M BIGGS Location: ALASKA GMT CA: 1
CLUBS MEMBERSHIP

|             |                     | <u>Club</u><br><b>201</b> | <u>Clubs</u><br>2009-2010  |                           |                           |  |
|-------------|---------------------|---------------------------|----------------------------|---------------------------|---------------------------|--|
| Month       | New<br>Club<br>Goal | Actual<br>New<br>Clubs    | Actual<br>Dropped<br>Clubs | Gain/<br>Loss of<br>Clubs | Gain/<br>Loss of<br>Clubs |  |
| Jul/Aug/Sep | 0                   | 0                         | 0                          | 0                         | 0                         |  |
| Oct/Nov/Dec | 0                   | 0                         | 0                          | 0                         | 1                         |  |
| Jan/Feb/Mar | 0                   | 0                         | 0                          | 0                         | 0                         |  |