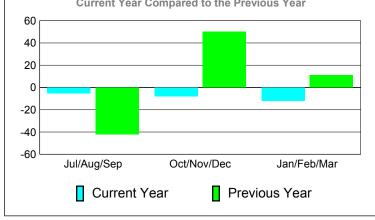

# **Club Results 2010-2011**

0

### MEMBERSHIP **Membership** Results <u>Membership</u> 2010-2011 2009-2010 Gain/ Net **Actual** Actual Gain/ Memb New Dropped Loss of Loss of Month Goal Memb Memb Memb Memb Jul/Aug/Sep -7 0 3 -3 0 Oct/Nov/Dec 2 0 0 0 0 Jan/Feb/Mar -2 5 -3 Totals -6