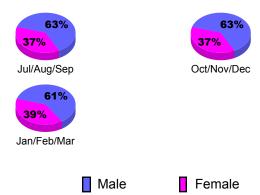

| Dropped      | Loss of      | Loss of      |  |  |
| Month       | <u>Goal</u> | <u>Clubs</u> | <u>Clubs</u> | <u>Clubs</u> | <u>Clubs</u> |  |  |
| Jul/Aug/Sep | 0           | 0            | 0            | 0            | 0            |  |  |
| Oct/Nov/Dec | Λ           | Λ            | Λ            | Λ            | Ω            |  |  |

# **Club Results 2010-2011**

0



### Comparison of Club Gain/Loss



### YTD Status Quo Clubs 2010-2011



### MEMBERSHIP **Membership** Results <u>Membership</u> 2010-2011 2009-2010 Gain/ Net **Actual** Actual Gain/ Memb New Dropped Loss of Loss of Month Goal Memb Memb Memb Memb Jul/Aug/Sep -7 0 3 -3 0 Oct/Nov/Dec 2 0 0 0 0 Jan/Feb/Mar -2 5 -3 Totals -6

GMT CA: 1



# **Gender Comparison 2010-2011**

Oct/Nov/Dec

Jan/Feb/Mar

Previous Year